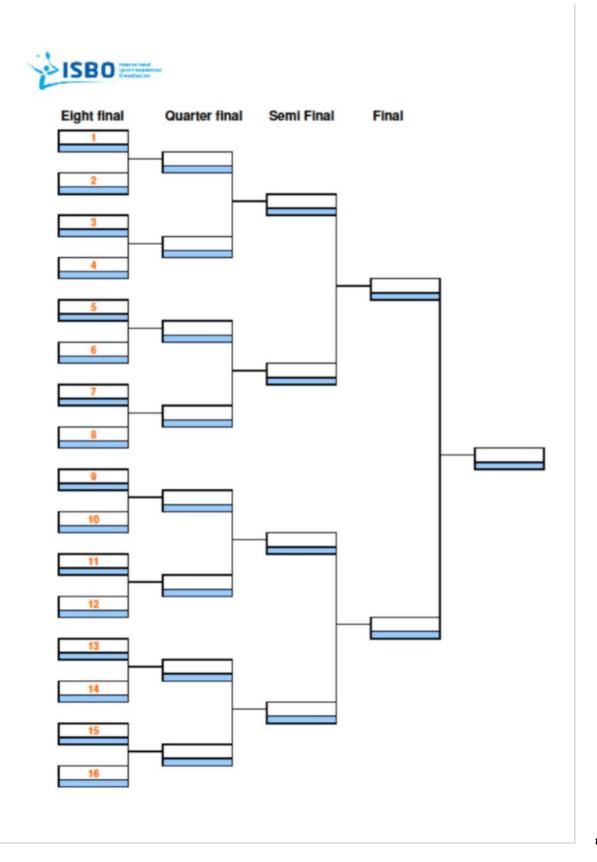

| Final round for 60 – 63 players   | 30 |
|-----------------------------------|----|
| Group stage for 64 players        | 31 |
| Final round for 64 players        | 32 |
| C) Tournament brackets            | 33 |
| Tournament bracket for 4 players  | 33 |
| Tournament bracket for 8 players  | 34 |
| Tournament bracket for 16 players | 35 |
| Tournament bracket for 32 players | 36 |
| D) Overview and time calculating  | 38 |
| E) Group stage model              | 41 |