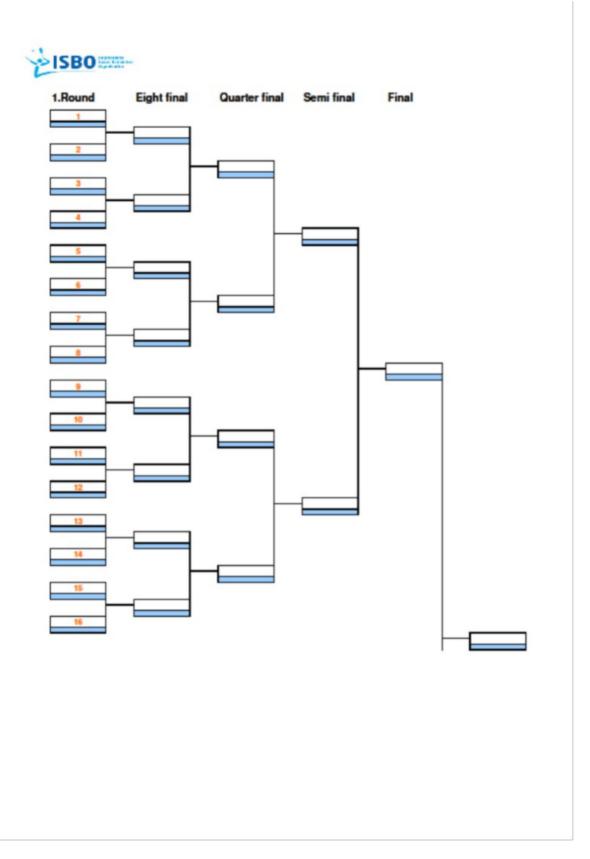

| Final round for 60 – 63 players   | 30 |
|-----------------------------------|----|
| Group stage for 64 players        | 31 |
| Final round for 64 players        | 32 |
| C) Tournament brackets            | 33 |
| Tournament bracket for 4 players  | 33 |
| Tournament bracket for 8 players  | 34 |
| Tournament bracket for 16 players | 35 |
| Tournament bracket for 32 players | 36 |
| D) Overview and time calculating  | 38 |
| E) Group stage model              | 41 |