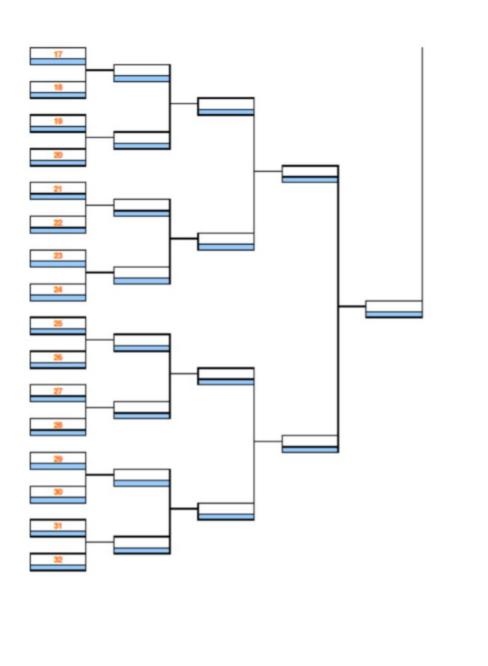

#### Final round for 16 – 19 players

First assign all players to the right ranking position in the group. How to put the players to the tournament bracket is followed described.

| Group 1                                                      | Group 2                                                      | Group 3                                                      | Group 4                                                      |
|--------------------------------------------------------------|--------------------------------------------------------------|--------------------------------------------------------------|--------------------------------------------------------------|
| Best of group 1 goes to number 1 of tournament bracket       | Best of group 2 goes to<br>number 8 of tournament<br>bracket | Best of group 3 goes to number 5 of tournament bracket       | Best of group 4 goes to<br>number 4 of tournament<br>bracket |
| The second of group 1 goes to number 6 of tournament bracket | The second of group 2 goes to number 3 of tournament bracket | The second of group 3 goes to number 2 of tournament bracket | The second of group 4 goes to number 7 of tournament bracket |
| OUT                                                          | OUT                                                          | OUT                                                          | OUT                                                          |
| OUT                                                          | OUT                                                          | OUT                                                          | OUT                                                          |
|                                                              | OUT                                                          | OUT                                                          | OUT                                                          |