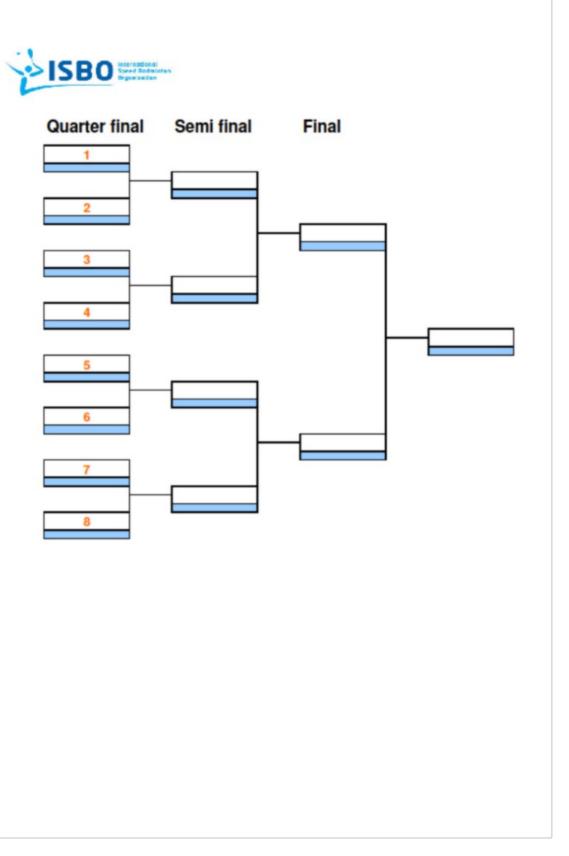

| Final round for 60 – 63 players   | 30 |
|-----------------------------------|----|
| Group stage for 64 players        | 31 |
| Final round for 64 players        | 32 |
| C) Tournament brackets            | 33 |
| Tournament bracket for 4 players  | 33 |
| Tournament bracket for 8 players  | 34 |
| Tournament bracket for 16 players | 35 |
| Tournament bracket for 32 players | 36 |
| D) Overview and time calculating  | 38 |
| E) Group stage model              | 41 |