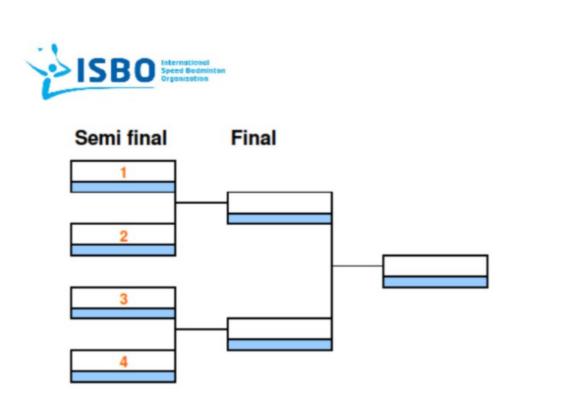

| Final round for 60 – 63 players   | 30 |
|-----------------------------------|----|
| Group stage for 64 players        | 31 |
| Final round for 64 players        | 32 |
| C) Tournament brackets            | 33 |
| Tournament bracket for 4 players  | 33 |
| Tournament bracket for 8 players  | 34 |
| Tournament bracket for 16 players | 35 |
| Tournament bracket for 32 players | 36 |
| D) Overview and time calculating  | 38 |
| E) Group stage model              | 41 |